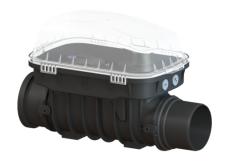

## **Description**

The Premium clean out for faecal and faecal-free wastewater makes easy access to wastewater pipes possible for inspection and maintenance work. Thanks to the modular KESSEL system, existing systems can easily be converted to a Staufix SWA Premium backwater valve, Staufix FKA or Pumpfix F backwater pumping station.

Tank/drain body

System: including spigot and socket

Coverage features

Type of cover: Protective cover

Cover material:

Colour of cover:

Width of cover:

Height of cover:

Length of cover:

Cover locking:

Polymer

transparent

350 mm

165 mm

542 mm

Clip closure