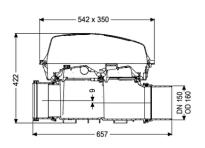

General characteristics

Colour: black
Nominal size (DN): 150
Outer diameter (OD): 160 mm

Type of wastewater: for wastewater with and without sewage

Installation situation: exposed drainage pipe Delivery state: installation-ready

**Dimensions** 

Net weight: 6 kg 9,19 kg Gross weight: Vertical drop between inlet and outlet: 9 mm Length: 486 mm Width: 350 mm Height: 422 mm Packaging dimension: length Packaging dimension: width Packaging dimension: height

Length of cover:

Cover locking:

Polymer

transparent

350 mm

165 mm

542 mm

Clip closure